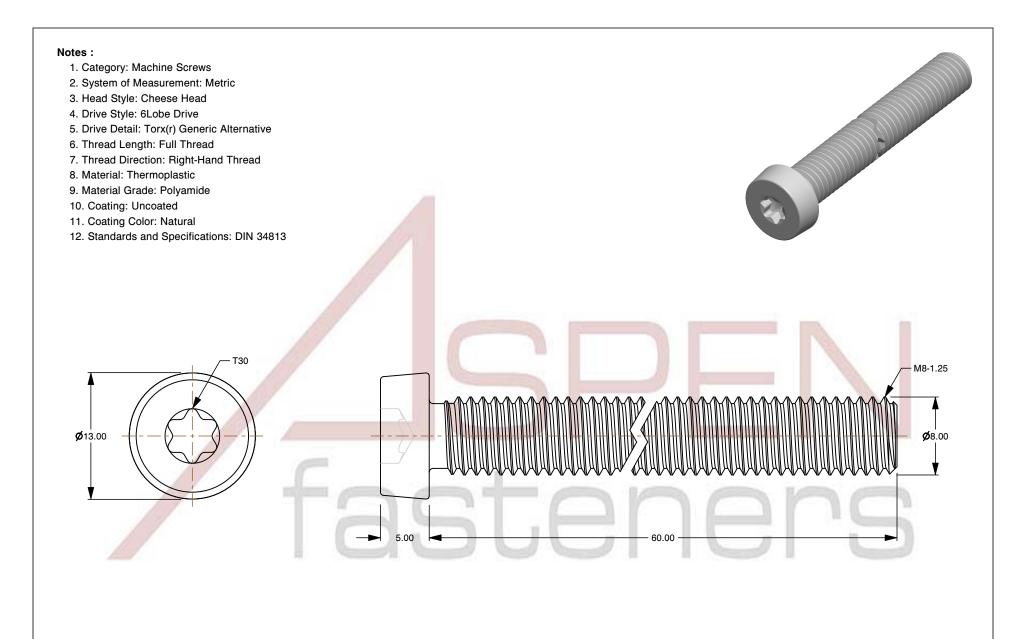

SCALE 2.578

PRODUCT NAME
M8-1.25 X 60mm DIN 34813, Metric,
Machine Screws, Cheese Head
6Lobe Torx(r) Drive, Polyamide

PART NUMBER: TP064-8125X60

UNIT MILLIMETERS

> ISSUED 2024-09-02

SHEET 1 of 1