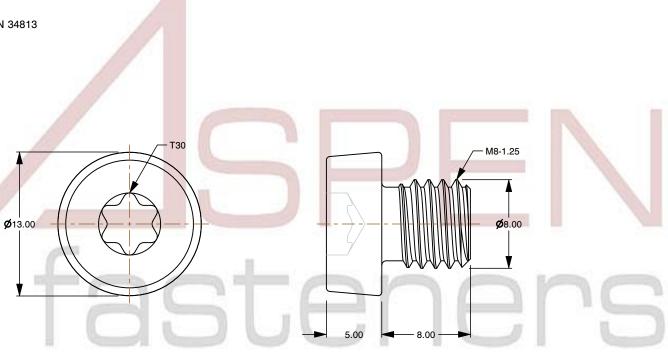

## Notes:

1. Category: Machine Screws

2. System of Measurement: Metric

3. Head Style: Cheese Head4. Drive Style: 6Lobe Drive

5. Drive Detail: Torx(r) Generic Alternative

6. Thread Length: Full Thread

7. Thread Direction: Right-Hand Thread

Material: Thermoplastic
Material Grade: Polyamide

10. Coating: Uncoated11. Coating Color: Natural

12. Standards and Specifications: DIN 34813

This file and any associated information and specifications are provided for reference and evaluation purposes only and is subject to change without notice. Aspen Fasteners Inc. makes

SCALE 2.931

PRODUCT NAME M8-1.25 X 8mm DIN 34813, Metric, Machine Screws, Cheese Head 6Lobe Torx(r) Drive, Polyamide

PART NUMBER: TP064-8125X8

UNIT MILLIMETERS

> ISSUED 2024-09-02

SHEET 1 of 1