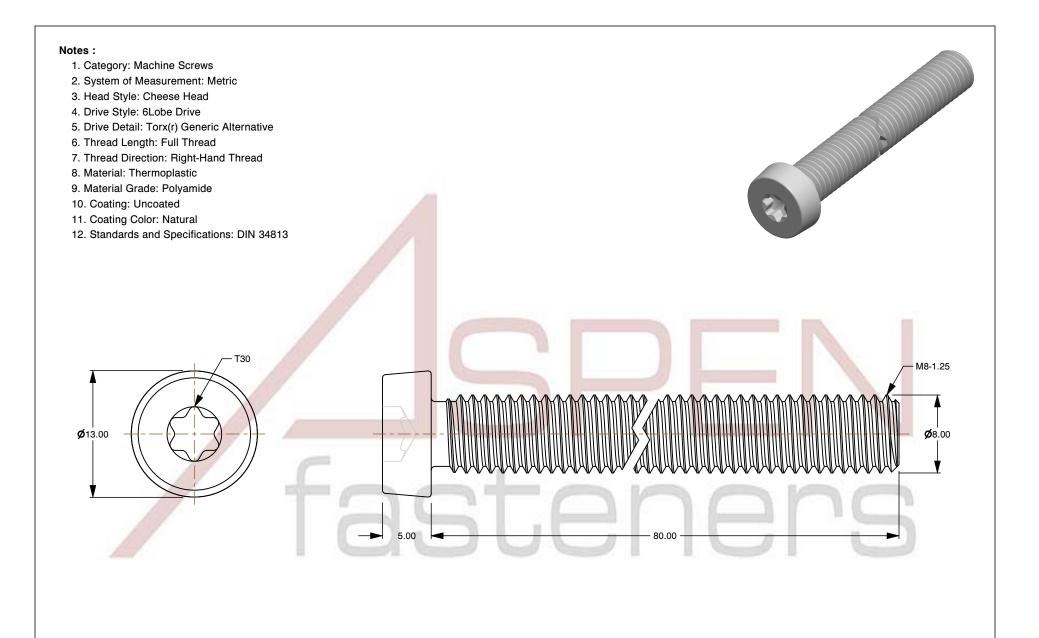

SCALE 2.578

PRODUCT NAME
M8-1.25 X 80mm DIN 34813, Metric,
Machine Screws, Cheese Head
6Lobe Torx(r) Drive, Polyamide

ISSUED 2024-09-02

PART NUMBER: TP064-8125X80

SHEET 1 of 1

UNIT

MILLIMETERS