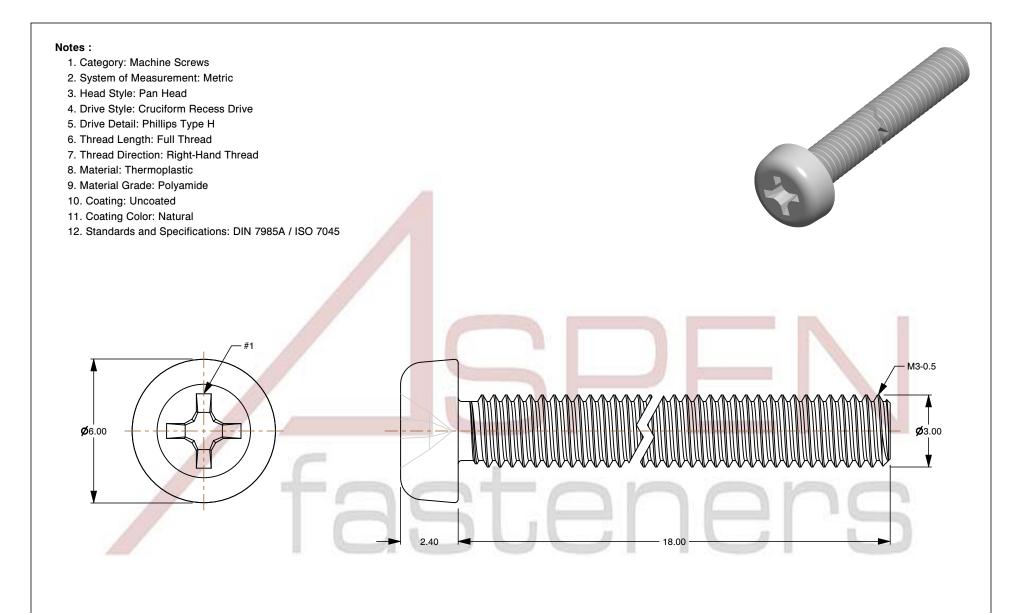

SCALE 6.350 PART NUMBER: TP066-305X18

PRODUCT NAME

M3-0.5 X 18mm DIN 7985A / ISO 7045, Metric,

Machine Screws, Pan Phillips Drive, Polyamide

UNIT MILLIMETERS

> ISSUED 2024-09-02

SHEET 1 of 1