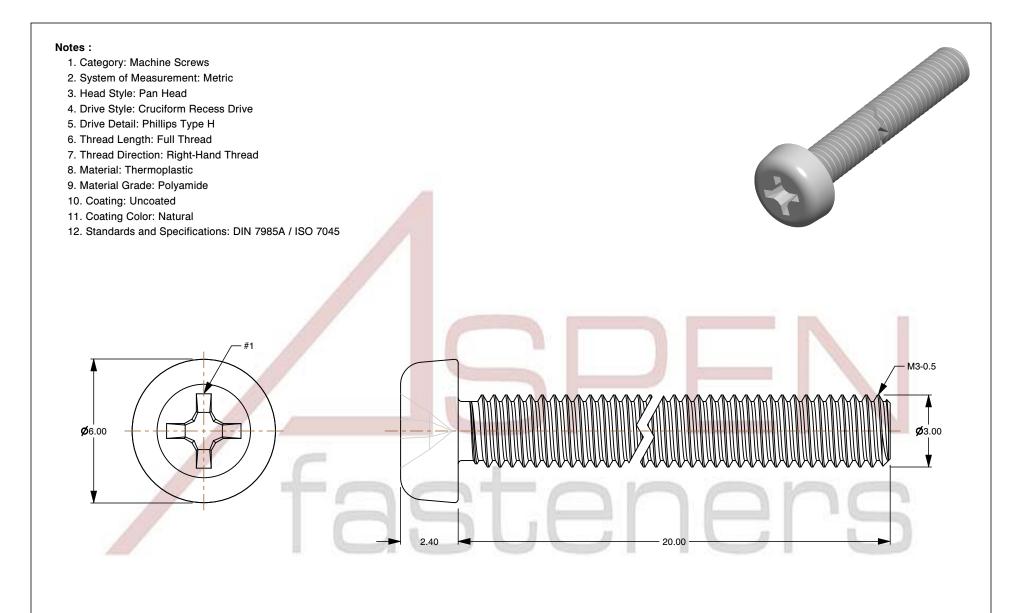

SCALE 6.350

PRODUCT NAME
M3-0.5 X 20mm DIN 7985A / ISO 7045, Metric,
Machine Screws, Pan Phillips Drive, Polyamide

PART NUMBER: TP066-305X20

UNIT MILLIMETERS

> ISSUED 2024-09-02

SHEET 1 of 1