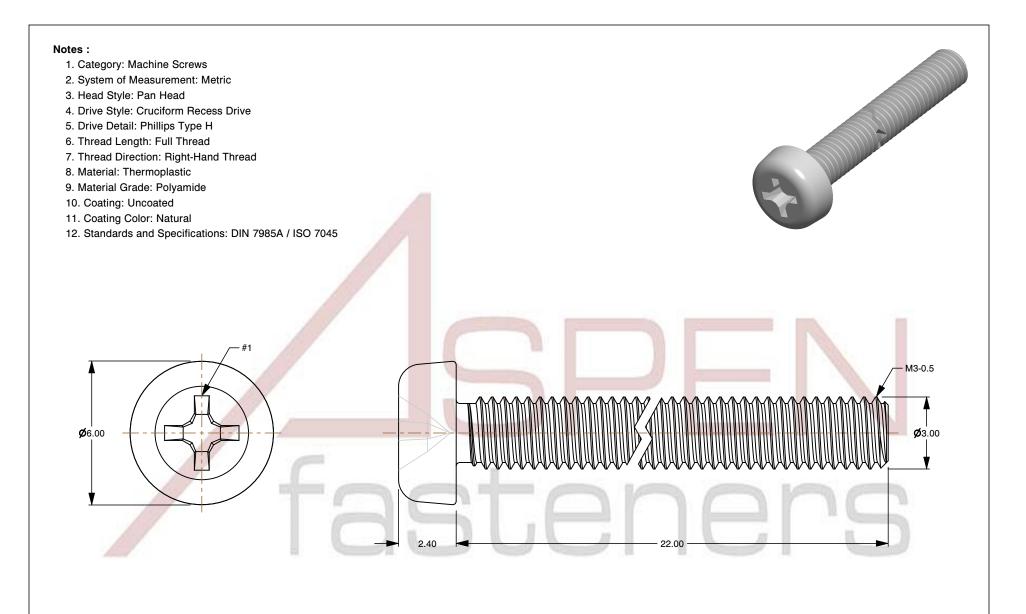

SCALE 6.350

ithout the mission of sinc.

Machine Screws, Pan Phillips Drive, Polyamide nission of sinc.

PART NUMBER: TP066-305X22

PRODUCT NAME

M3-0.5 X 22mm DIN 7985A / ISO 7045, Metric,

UNIT MILLIMETERS

> ISSUED 2024-09-02