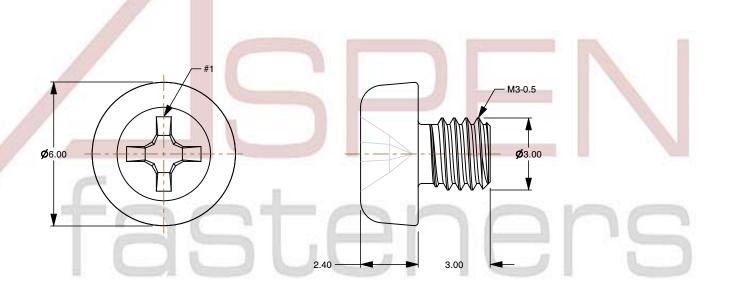

## Notes:

1. Category: Machine Screws

2. System of Measurement: Metric

3. Head Style: Pan Head

4. Drive Style: Cruciform Recess Drive

5. Drive Detail: Phillips Type H

6. Thread Length: Full Thread

7. Thread Direction: Right-Hand Thread

8. Material: Thermoplastic9. Material Grade: Polyamide10. Coating: Uncoated

11. Coating Color: Natural

12. Standards and Specifications: DIN 7985A / ISO 7045

This file and any associated information and specifications are provided for reference and evaluation purposes only and is subject to change without notice. Aspen Fasteners Inc. makes

SCALE 6.350

rs Inc. and the tains may not be losed, or shared arty without the n permission of M3-0.5 X 3mm DIN 7985A / ISO 7045, Metric, Machine Screws, Pan Phillips Drive, Polyamide

PART NUMBER: TP066-305X3