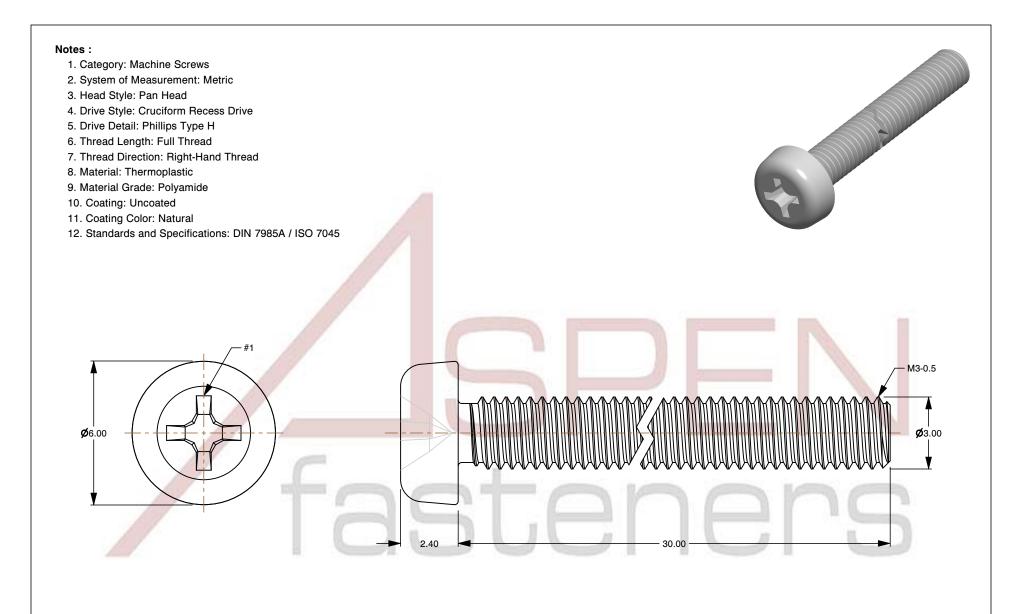

SCALE 6.350

PRODUCT NAME
M3-0.5 X 30mm DIN 7985A / ISO 7045, Metric,
Machine Screws, Pan Phillips Drive, Polyamide

PART NUMBER: TP066-305X30

UNIT MILLIMETERS

> ISSUED 2024-09-02

SHEET 1 of 1