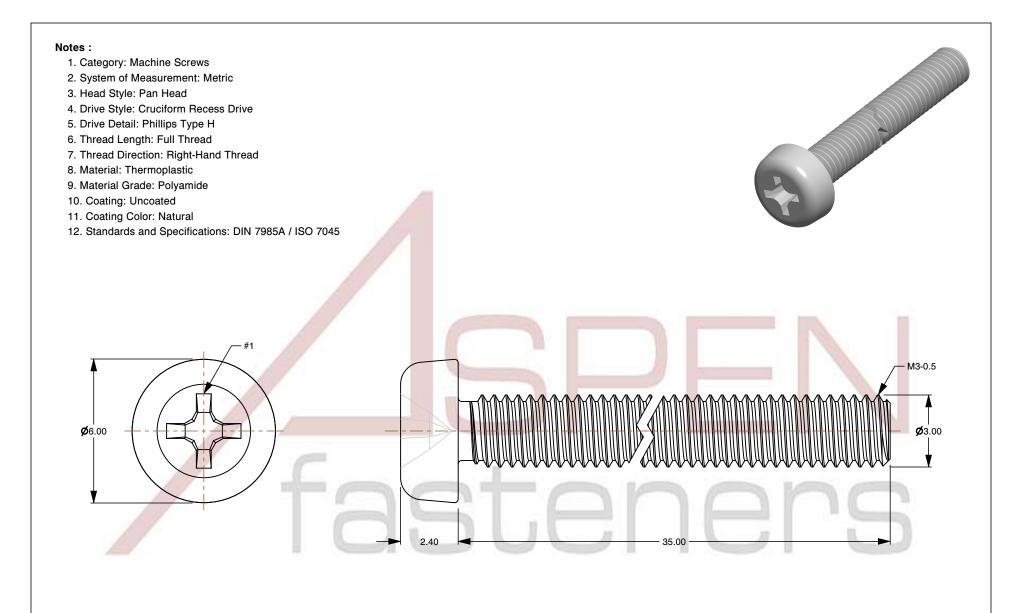

M3-0.5 X 35mm DIN 7985A / ISO 7045, Metric, Machine Screws, Pan Phillips Drive, Polyamide

PRODUCT NAME

UNIT MILLIMETERS ISSUED

2024-09-02

SCALE 6.350 PART NUMBER: TP066-305X35

SHEET 1 of 1