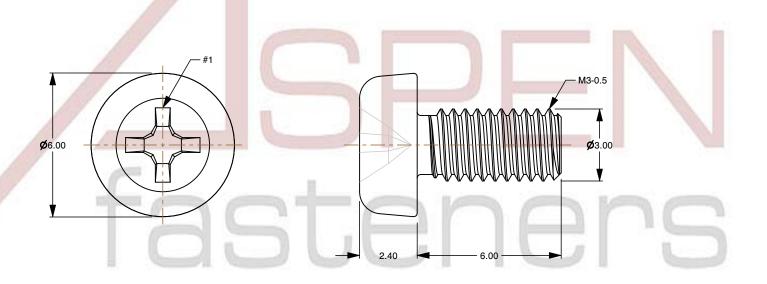

## Notes:

1. Category: Machine Screws

2. System of Measurement: Metric

3. Head Style: Pan Head

4. Drive Style: Cruciform Recess Drive

5. Drive Detail: Phillips Type H

6. Thread Length: Full Thread

7. Thread Direction: Right-Hand Thread

8. Material: Thermoplastic 9. Material Grade: Polyamide

10. Coating: Uncoated 11. Coating Color: Natural

12. Standards and Specifications: DIN 7985A / ISO 7045

This file and any associated information and specifications are provided for reference and evaluation purposes only and is subject to change without notice. Aspen Fasteners Inc. makes

SCALE 6.350

PRODUCT NAME M3-0.5 X 6mm DIN 7985A / ISO 7045, Metric, Machine Screws, Pan Phillips Drive, Polyamide

MILLIMETERS **ISSUED** 2024-09-02

UNIT

PART NUMBER: TP066-305X6

SHEET 1 of 1