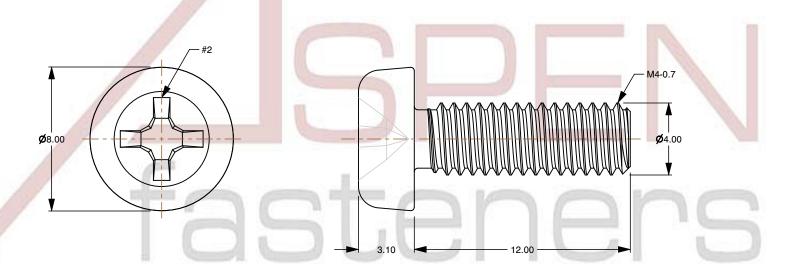

## Notes:

1. Category: Machine Screws

2. System of Measurement: Metric

3. Head Style: Pan Head

4. Drive Style: Cruciform Recess Drive

5. Drive Detail: Phillips Type H

6. Thread Length: Full Thread

7. Thread Direction: Right-Hand Thread

This document is the property of Aspen Fasteners Inc. and the information it contains may not be reproduced, disclosed, or shared with any third party without the expressed written permission of Aspen Fasteners Inc.

SCALE 4.763

PRODUCT NAME
M4-0.7 X 12mm DIN 7985A / ISO 7045, Metric,
Machine Screws, Pan Phillips Drive, Polyamide

PART NUMBER: TP066-407X12

UNIT MILLIMETERS

> ISSUED 2024-09-02

SHEET 1 of 1

8. Material: Thermoplastic9. Material Grade: Polyamide10. Coating: Uncoated

11. Coating Color: Natural

12. Standards and Specifications: DIN 7985A / ISO 7045

This file and any associated information and specifications are provided for reference and evaluation purposes only and is subject to change without notice. Aspen Fasteners Inc. makes