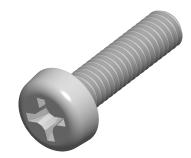

1. Category: Machine Screws

2. System of Measurement: Metric

3. Head Style: Pan Head

4. Drive Style: Cruciform Recess Drive

5. Drive Detail: Phillips Type H

6. Thread Length: Full Thread

7. Thread Direction: Right-Hand Thread

SCALE 4.763

PRODUCT NAME
M4-0.7 X 16mm DIN 7985A / ISO 7045, Metric,
Machine Screws, Pan Phillips Drive, Polyamide

PART NUMBER: TP066-407X16

UNIT MILLIMETERS

> ISSUED 2024-09-02

SHEET 1 of 1