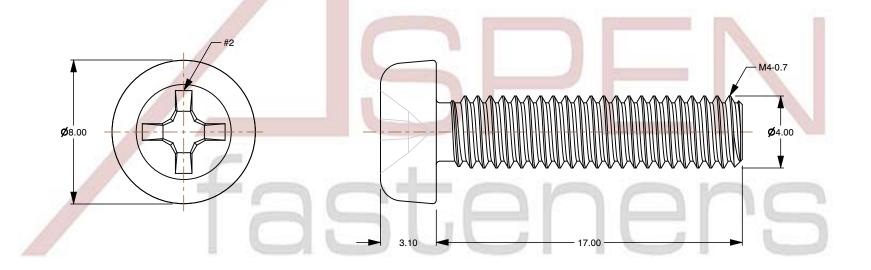

1. Category: Machine Screws

2. System of Measurement: Metric

3. Head Style: Pan Head

4. Drive Style: Cruciform Recess Drive

5. Drive Detail: Phillips Type H

6. Thread Length: Full Thread

7. Thread Direction: Right-Hand Thread

SCALE 4.763

PRODUCT NAME
M4-0.7 X 17mm DIN 7985A / ISO 7045, Metric,
Machine Screws, Pan Phillips Drive, Polyamide

PART NUMBER: TP066-407X17

UNIT MILLIMETERS

> ISSUED 2024-09-02

SHEET 1 of 1