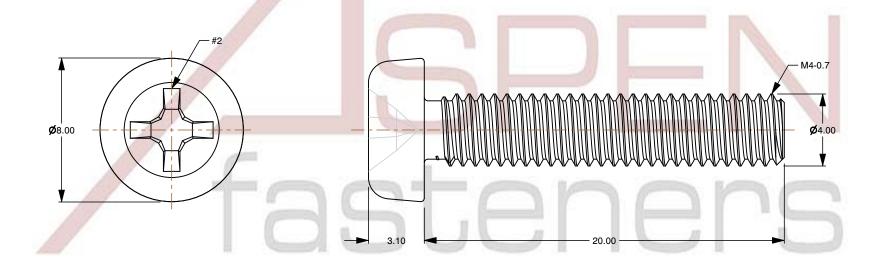

1. Category: Machine Screws

2. System of Measurement: Metric

3. Head Style: Pan Head

4. Drive Style: Cruciform Recess Drive

5. Drive Detail: Phillips Type H

6. Thread Length: Full Thread

7. Thread Direction: Right-Hand Thread

8. Material: Thermoplastic 9. Material Grade: Polyamide

10. Coating: Uncoated 11. Coating Color: Natural

12. Standards and Specifications: DIN 7985A / ISO 7045

This file and any associated information and specifications are provided for reference and evaluation purposes only and is subject to change without notice. Aspen Fasteners Inc. makes

SCALE 4.763

PRODUCT NAME M4-0.7 X 20mm DIN 7985A / ISO 7045, Metric,

Machine Screws, Pan Phillips Drive, Polyamide

PART NUMBER: TP066-407X20

UNIT MILLIMETERS

> **ISSUED** 2024-09-02

SHEET 1 of 1