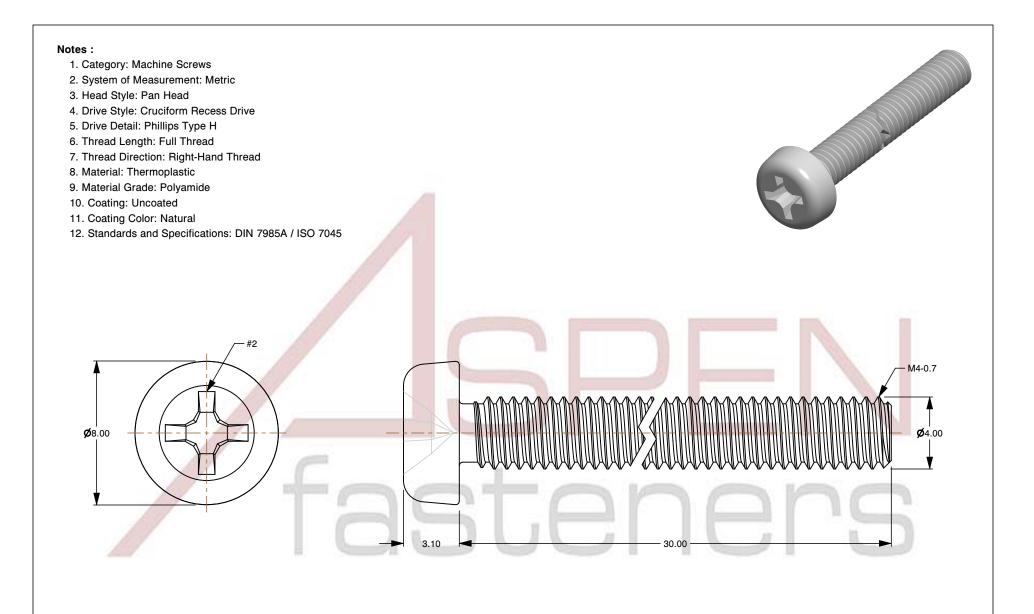

SCALE 4.763

PRODUCT NAME
M4-0.7 X 30mm DIN 7985A / ISO 7045, Metric,
Machine Screws, Pan Phillips Drive, Polyamide

PART NUMBER: TP066-407X30

UNIT MILLIMETERS

> ISSUED 2024-09-02

SHEET 1 of 1