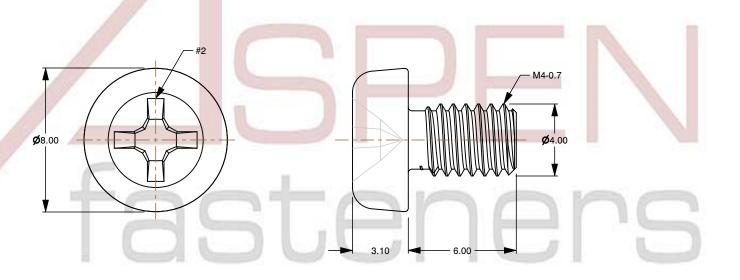

## Notes:

1. Category: Machine Screws

2. System of Measurement: Metric

3. Head Style: Pan Head

4. Drive Style: Cruciform Recess Drive

5. Drive Detail: Phillips Type H

6. Thread Length: Full Thread

7. Thread Direction: Right-Hand Thread

This document is the property of Aspen Fasteners Inc. and the information it contains may not be reproduced, disclosed, or shared with any third party without the expressed written permission of Aspen Fasteners Inc.

SCALE 4.763

PRODUCT NAME
M4-0.7 X 6mm DIN 7985A / ISO 7045, Metric,
Machine Screws, Pan Phillips Drive, Polyamide

PART NUMBER: TP066-407X6

UNIT MILLIMETERS

> ISSUED 2024-09-02

SHEET 1 of 1