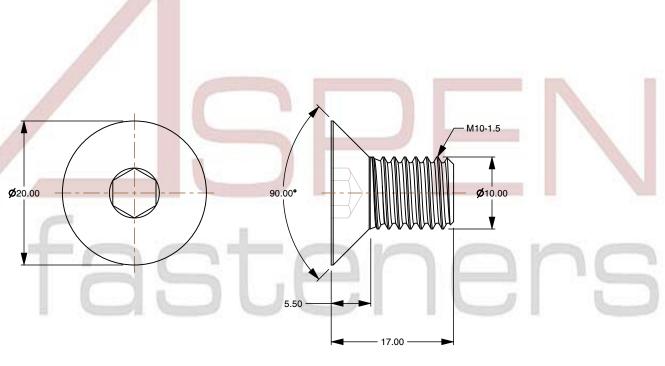

## Notes:

1. Category: Socket Head Cap Screws

2. System of Measurement: Metric

3. Head Style: Flat Countersunk Head

4. Head Style Detail: 90 Degree Countersink

5. Drive Style: Hex Socket Drive6. Thread Length: Full Thread

7. Thread Direction: Right-Hand Thread

8. Material: Thermoplastic9. Material Grade: Polyamide10. Coating: Uncoated

11. Coating Color: Natural

12. Standards and Specifications: DIN 7991 / ISO 10642

This file and any associated information and specifications are provided for reference and evaluation purposes only and is subject to change without notice. Aspen Fasteners Inc. makes

SCALE 1.905

PRODUCT NAME
M10-1.5 X 17mm DIN 7991 / ISO 10642, Metric,
Flat Head Socket Cap Screws, Polyamide

PART NUMBER: TP067-1015X17

UNIT MILLIMETERS

> ISSUED 2024-09-02

SHEET 1 of 1