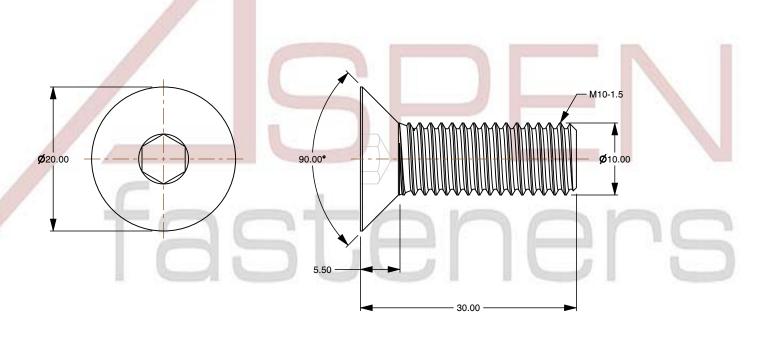

## Notes:

1. Category: Socket Head Cap Screws

2. System of Measurement: Metric

3. Head Style: Flat Countersunk Head

4. Head Style Detail: 90 Degree Countersink

5. Drive Style: Hex Socket Drive6. Thread Length: Full Thread

7. Thread Direction: Right-Hand Thread

8. Material: Thermoplastic9. Material Grade: Polyamide

10. Coating: Uncoated11. Coating Color: Natural

12. Standards and Specifications: DIN 7991 / ISO 10642

This file and any associated information and specifications are provided for reference and evaluation purposes only and is subject to change without notice. Aspen Fasteners Inc. makes

SCALE 1.905

PRODUCT NAME
M10-1.5 X 30mm DIN 7991 / ISO 10642, Metric,
Flat Head Socket Cap Screws, Polyamide

PART NUMBER: TP067-1015X30

UNIT MILLIMETERS

> ISSUED 2024-09-02

SHEET 1 of 1