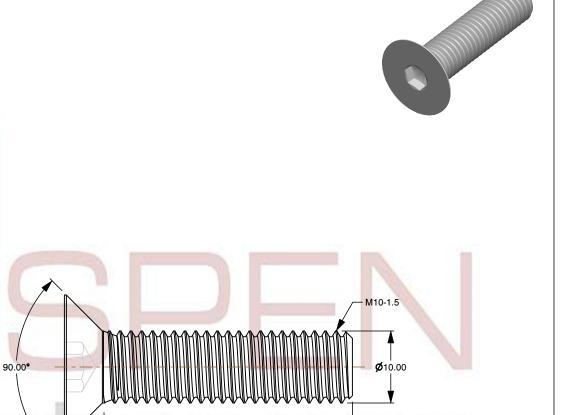

1. Category: Socket Head Cap Screws

2. System of Measurement: Metric

3. Head Style: Flat Countersunk Head

4. Head Style Detail: 90 Degree Countersink

5. Drive Style: Hex Socket Drive

6. Thread Length: Full Thread

7. Thread Direction: Right-Hand Thread

8. Material: Thermoplastic9. Material Grade: Polyamide

10. Coating: Uncoated11. Coating Color: Natural

12. Standards and Specifications: DIN 7991 / ISO 10642

Ø20.00

This file and any associated information and specifications are provided for reference and evaluation purposes only and is subject to change without notice. Aspen Fasteners Inc. makes

40.00

SCALE 1.905

PRODUCT NAME
M10-1.5 X 40mm DIN 7991 / ISO 10642, Metric,
Flat Head Socket Cap Screws, Polyamide

PART NUMBER: TP067-1015X40

UNIT MILLIMETERS

> ISSUED 2024-09-02

SHEET 1 of 1