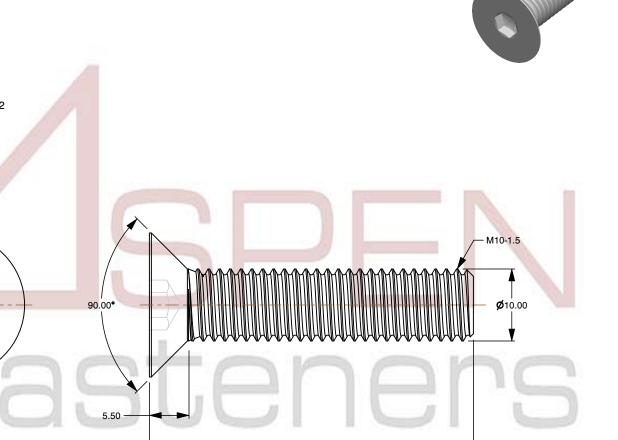

1. Category: Socket Head Cap Screws

2. System of Measurement: Metric

3. Head Style: Flat Countersunk Head

4. Head Style Detail: 90 Degree Countersink

5. Drive Style: Hex Socket Drive6. Thread Length: Full Thread

7. Thread Direction: Right-Hand Thread

8. Material: Thermoplastic9. Material Grade: Polyamide

10. Coating: Uncoated11. Coating Color: Natural

12. Standards and Specifications: DIN 7991 / ISO 10642

Ø20.00

45.00

SCALE 1.905

PRODUCT NAME
M10-1.5 X 45mm DIN 7991 / ISO 10642, Metric,
Flat Head Socket Cap Screws, Polyamide

PART NUMBER: TP067-1015X45

UNIT MILLIMETERS

> ISSUED 2024-09-02

SHEET 1 of 1