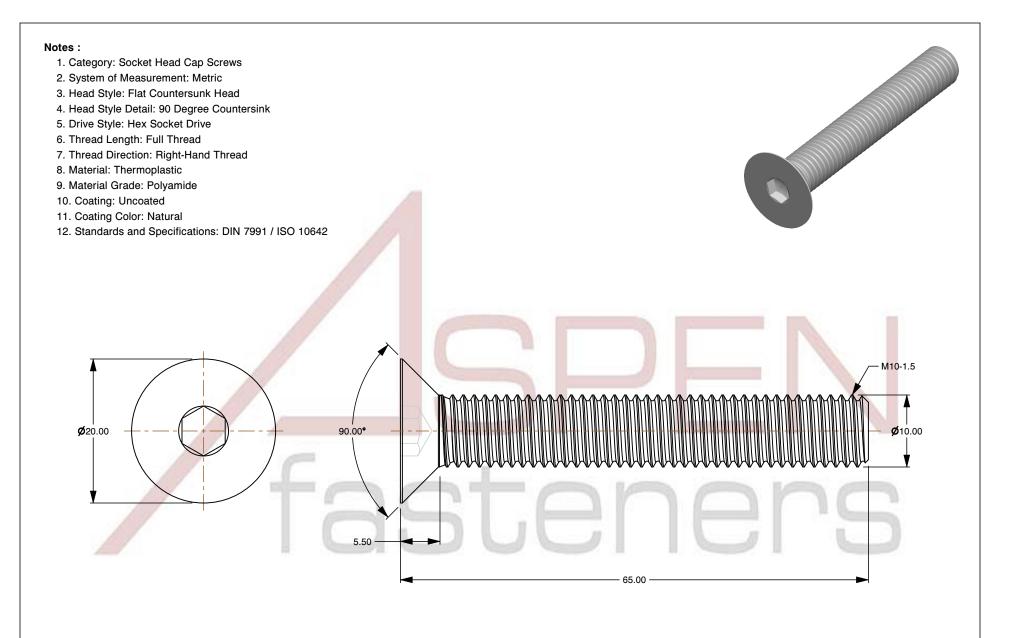

SCALE 1.905

PRODUCT NAME M10-1.5 X 65mm DIN 7991 / ISO 10642, Metric,

Flat Head Socket Cap Screws, Polyamide

PART NUMBER: TP067-1015X65

UNIT MILLIMETERS

> ISSUED 2024-09-02

SHEET 1 of 1