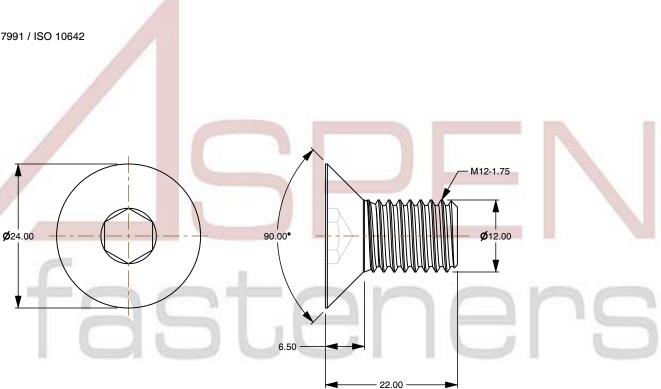

## Notes:

1. Category: Socket Head Cap Screws

2. System of Measurement: Metric

3. Head Style: Flat Countersunk Head

4. Head Style Detail: 90 Degree Countersink

5. Drive Style: Hex Socket Drive 6. Thread Length: Full Thread

7. Thread Direction: Right-Hand Thread

8. Material: Thermoplastic 9. Material Grade: Polyamide 10. Coating: Uncoated

11. Coating Color: Natural

This file and any associated information and specifications are provided for reference and evaluation purposes only and is subject to change without notice. Aspen Fasteners Inc. makes

SCALE 1.588

PRODUCT NAME M12-1.75 X 22mm DIN 7991 / ISO 10642, Metric, Flat Head Socket Cap Screws, Polyamide

PART NUMBER: TP067-12175X22

UNIT MILLIMETERS

> **ISSUED** 2024-09-02

SHEET 1 of 1