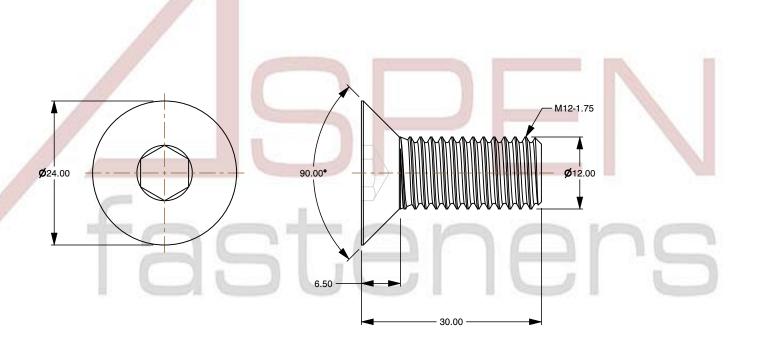

## Notes:

1. Category: Socket Head Cap Screws

2. System of Measurement: Metric

3. Head Style: Flat Countersunk Head

4. Head Style Detail: 90 Degree Countersink

5. Drive Style: Hex Socket Drive6. Thread Length: Full Thread

7. Thread Direction: Right-Hand Thread

8. Material: Thermoplastic9. Material Grade: Polyamide

10. Coating: Uncoated11. Coating Color: Natural

12. Standards and Specifications: DIN 7991 / ISO 10642

This file and any associated information and specifications are provided for reference and evaluation purposes only and is subject to change without notice. Aspen Fasteners Inc. makes

SCALE 1.588

PRODUCT NAME
M12-1.75 X 30mm DIN 7991 / ISO 10642, Metric,
Flat Head Socket Cap Screws, Polyamide

PART NUMBER: TP067-12175X30

UNIT MILLIMETERS

ISSUED 2024-09-02

SHEET 1 of 1