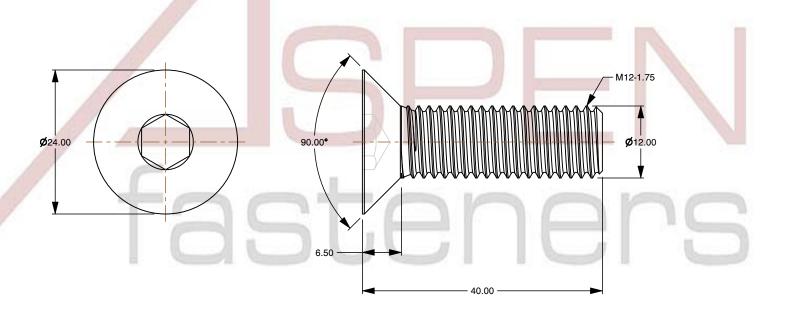

## Notes:

1. Category: Socket Head Cap Screws

2. System of Measurement: Metric

3. Head Style: Flat Countersunk Head

4. Head Style Detail: 90 Degree Countersink

5. Drive Style: Hex Socket Drive6. Thread Length: Full Thread

7. Thread Direction: Right-Hand Thread

8. Material: Thermoplastic9. Material Grade: Polyamide10. Coating: Uncoated

11. Coating Color: Natural

12. Standards and Specifications: DIN 7991 / ISO 10642

This file and any associated information and specifications are provided for reference and evaluation purposes only and is subject to change without notice. Aspen Fasteners Inc. makes

SCALE 1.588

PRODUCT NAME
M12-1.75 X 40mm DIN 7991 / ISO 10642, Metric,
Flat Head Socket Can Screws, Polyamida

Flat Head Socket Cap Screws, Polyamide

PART NUMBER: TP067-12175X40

UNIT MILLIMETERS

> ISSUED 2024-09-02