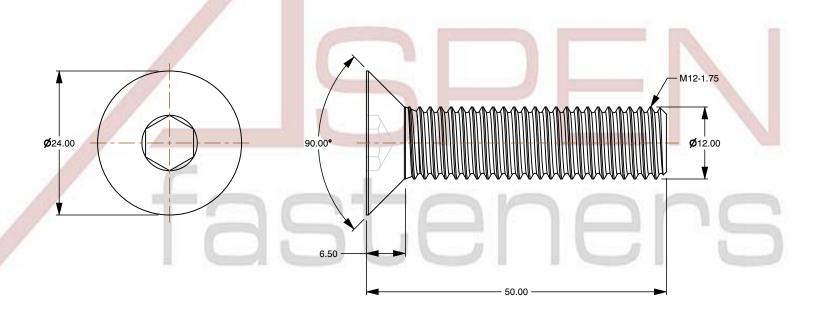

1. Category: Socket Head Cap Screws

2. System of Measurement: Metric

3. Head Style: Flat Countersunk Head

4. Head Style Detail: 90 Degree Countersink

5. Drive Style: Hex Socket Drive

6. Thread Length: Full Thread

7. Thread Direction: Right-Hand Thread

8. Material: Thermoplastic 9. Material Grade: Polyamide

10. Coating: Uncoated 11. Coating Color: Natural

12. Standards and Specifications: DIN 7991 / ISO 10642

This file and any associated information and specifications are provided for reference and evaluation purposes only and is subject to change without notice. Aspen Fasteners Inc. makes

SCALE 1.588

PRODUCT NAME M12-1.75 X 50mm DIN 7991 / ISO 10642, Metric,

Flat Head Socket Cap Screws, Polyamide

PART NUMBER: TP067-12175X50

UNIT MILLIMETERS

> **ISSUED** 2024-09-02

SHEET 1 of 1