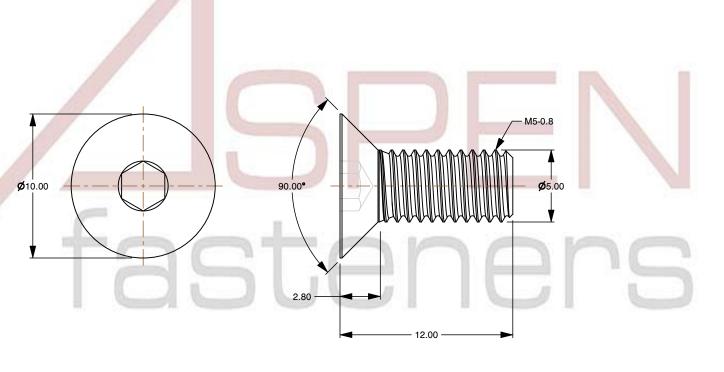

## Notes:

1. Category: Socket Head Cap Screws

2. System of Measurement: Metric

3. Head Style: Flat Countersunk Head

4. Head Style Detail: 90 Degree Countersink

5. Drive Style: Hex Socket Drive

6. Thread Length: Full Thread

7. Thread Direction: Right-Hand Thread

8. Material: Thermoplastic9. Material Grade: Polyamide10. Coating: Uncoated

11. Coating Color: Natural

12. Standards and Specifications: DIN 7991 / ISO 10642

This file and any associated information and specifications are provided for reference and evaluation purposes only and is subject to change without notice. Aspen Fasteners Inc. makes

SCALE 3.810

PRODUCT NAME
M5-0.8 X 12mm DIN 7991 / ISO 10642, Metric,
Flat Head Socket Cap Screws, Polyamide

PART NUMBER: TP067-508X12

UNIT MILLIMETERS

ISSUED 2024-09-02

SHEET 1 of 1