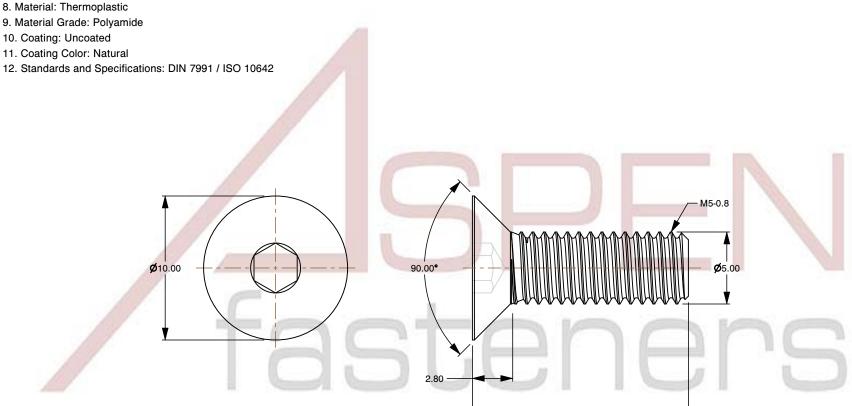

## Notes:

1. Category: Socket Head Cap Screws

2. System of Measurement: Metric

3. Head Style: Flat Countersunk Head

4. Head Style Detail: 90 Degree Countersink

5. Drive Style: Hex Socket Drive 6. Thread Length: Full Thread

7. Thread Direction: Right-Hand Thread

9. Material Grade: Polyamide

11. Coating Color: Natural

12. Standards and Specifications: DIN 7991 / ISO 10642

This file and any associated information and specifications are provided for reference and evaluation purposes only and is subject to change without notice. Aspen Fasteners Inc. makes

15.00

SCALE 3.810

PRODUCT NAME M5-0.8 X 15mm DIN 7991 / ISO 10642, Metric, Flat Head Socket Cap Screws, Polyamide

PART NUMBER: TP067-508X15

UNIT MILLIMETERS

> **ISSUED** 2024-09-02

SHEET 1 of 1