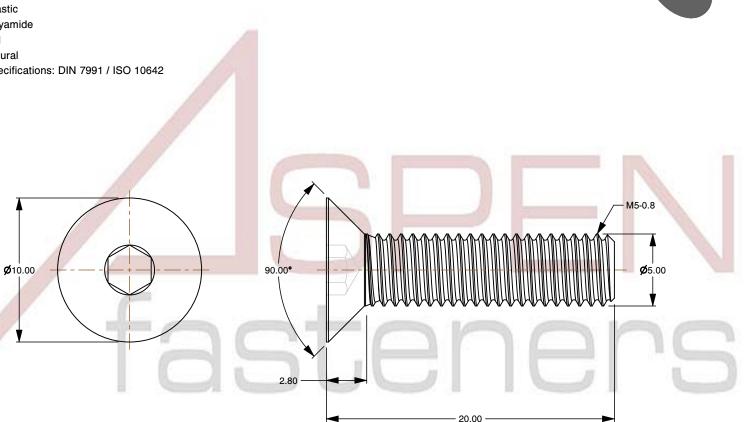

1. Category: Socket Head Cap Screws

2. System of Measurement: Metric

3. Head Style: Flat Countersunk Head

4. Head Style Detail: 90 Degree Countersink

5. Drive Style: Hex Socket Drive

6. Thread Length: Full Thread

7. Thread Direction: Right-Hand Thread

8. Material: Thermoplastic 9. Material Grade: Polyamide

10. Coating: Uncoated 11. Coating Color: Natural

12. Standards and Specifications: DIN 7991 / ISO 10642

This file and any associated information and specifications are provided for reference and evaluation purposes only and is subject to change without notice. Aspen Fasteners Inc. makes

SCALE 3.810

PRODUCT NAME M5-0.8 X 20mm DIN 7991 / ISO 10642, Metric, Flat Head Socket Cap Screws, Polyamide

PART NUMBER: TP067-508X20

UNIT MILLIMETERS

> **ISSUED** 2024-09-02

SHEET 1 of 1