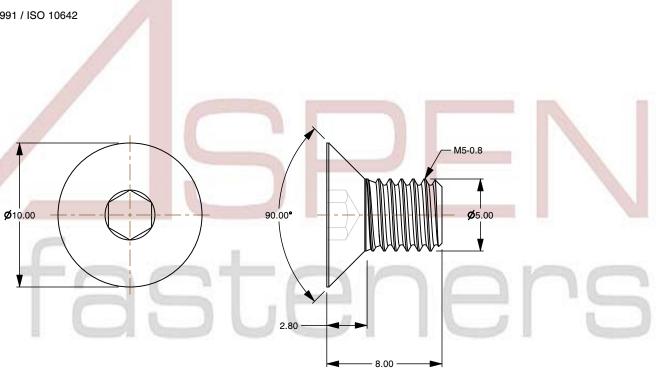

## Notes:

1. Category: Socket Head Cap Screws

2. System of Measurement: Metric

3. Head Style: Flat Countersunk Head

4. Head Style Detail: 90 Degree Countersink

5. Drive Style: Hex Socket Drive6. Thread Length: Full Thread

7. Thread Direction: Right-Hand Thread

8. Material: Thermoplastic9. Material Grade: Polyamide

10. Coating: Uncoated11. Coating Color: Natural

12. Standards and Specifications: DIN 7991 / ISO 10642

This file and any associated information and specifications are provided for reference and evaluation purposes only and is subject to change without notice. Aspen Fasteners Inc. makes

SCALE 3.810

PRODUCT NAME
M5-0.8 X 8mm DIN 7991 / ISO 10642, Metric,
Flat Head Socket Cap Screws, Polyamide

PART NUMBER: TP067-508X8

UNIT MILLIMETERS

> ISSUED 2024-09-02

SHEET 1 of 1