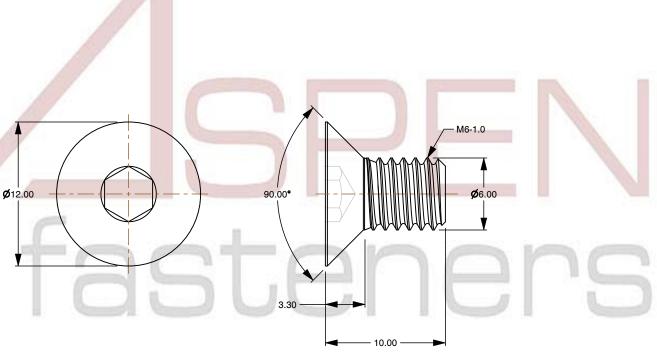

## Notes:

1. Category: Socket Head Cap Screws

2. System of Measurement: Metric

3. Head Style: Flat Countersunk Head

4. Head Style Detail: 90 Degree Countersink

5. Drive Style: Hex Socket Drive6. Thread Length: Full Thread

7. Thread Direction: Right-Hand Thread

8. Material: Thermoplastic9. Material Grade: Polyamide

10. Coating: Uncoated11. Coating Color: Natural

12. Standards and Specifications: DIN 7991 / ISO 10642

This file and any associated information and specifications are provided for reference and evaluation purposes only and is subject to change without notice. Aspen Fasteners Inc. makes

SCALE 3.175

PRODUCT NAME
M6-1.0 X 10mm DIN 7991 / ISO 10642, Metric,
Flat Head Socket Cap Screws, Polyamide

PART NUMBER: TP067-610X10

UNIT MILLIMETERS

> ISSUED 2024-09-02

SHEET 1 of 1