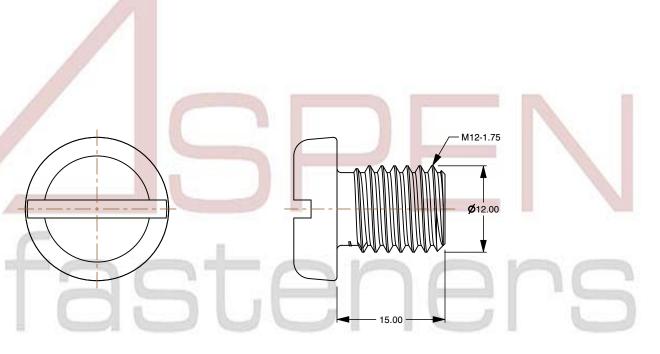

## Notes:

1. Category: Machine Screws 2. System of Measurement: Metric

3. Head Style: Pan Head

4. Drive Style: Slotted Drive 5. Thread Length: Full Thread

6. Thread Direction: Right-Hand Thread

7. Material: Thermoplastic 8. Material Grade: Polyamide

SCALE 1.905

PRODUCT NAME M12-1.75 X 15mm DIN 85 / ISO 1580, Metric,

Machine Screws, Pan Slot Drive, Polyamide

**ISSUED** 2024-09-02

UNIT

MILLIMETERS

PART NUMBER: TP068-12175X15

SHEET 1 of 1