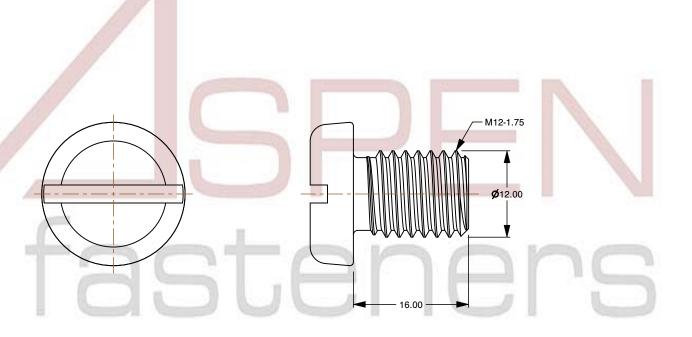

## Notes:

Category: Machine Screws
 System of Measurement: Metri

System of Measurement: Metric
 Head Style: Pan Head

4. Drive Style: Slotted Drive5. Thread Length: Full Thread

6. Thread Direction: Right-Hand Thread

7. Material: Thermoplastic8. Material Grade: Polyamide

9. Coating: Uncoated10. Coating Color: Natural

11. Standards and Specifications: DIN 85 / ISO 1580

This file and any associated information and specifications are provided for reference and evaluation purposes only and is subject to change without notice. Aspen Fasteners Inc. makes

SCALE 1.905

PRODUCT NAME
M12-1.75 X 16mm DIN 85 / ISO 1580, Metric,
Machine Screws, Pan Slot Drive, Polyamide

naomino corono, i am cior brivo, i ciyamiac

PART NUMBER: TP068-12175X16

UNIT MILLIMETERS

ISSUED 2024-09-02