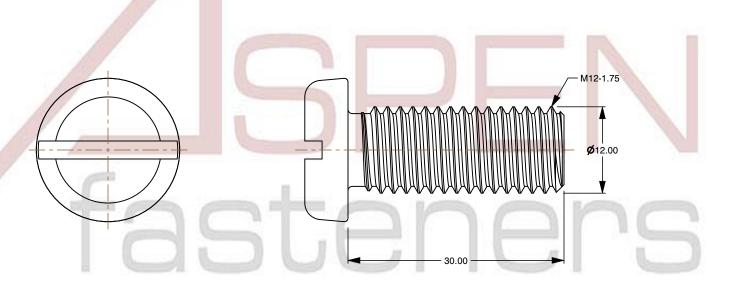

## Notes:

1. Category: Machine Screws

2. System of Measurement: Metric

3. Head Style: Pan Head

4. Drive Style: Slotted Drive5. Thread Length: Full Thread

6. Thread Direction: Right-Hand Thread

7. Material: Thermoplastic8. Material Grade: Polyamide

9. Coating: Uncoated10. Coating Color: Natural

11. Standards and Specifications: DIN 85 / ISO 1580

This file and any associated information and specifications are provided for reference and evaluation purposes only and is subject to change without notice. Aspen Fasteners Inc. makes

SCALE 1.905

PRODUCT NAME
M12-1.75 X 30mm DIN 85 / ISO 1580, Metric,

Machine Screws, Pan Slot Drive, Polyamide

PART NUMBER: TP068-12175X30

UNIT MILLIMETERS

> ISSUED 2024-09-02

SHEET 1 of 1