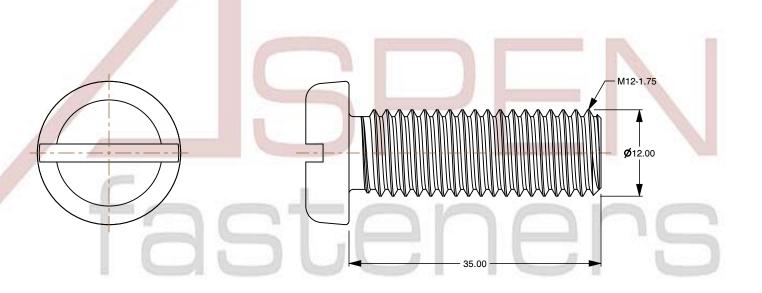

## Notes:

1. Category: Machine Screws

2. System of Measurement: Metric

3. Head Style: Pan Head

4. Drive Style: Slotted Drive5. Thread Length: Full Thread

6. Thread Direction: Right-Hand Thread

7. Material: Thermoplastic8. Material Grade: Polyamide

9. Coating: Uncoated10. Coating Color: Natural

11. Standards and Specifications: DIN 85 / ISO 1580

This file and any associated information and specifications are provided for reference and evaluation purposes only and is subject to change without notice. Aspen Fasteners Inc. makes

SCALE 1.905

 $\label{eq:product name} \mbox{PRODUCT NAME} \\ \mbox{M12-1.75 X 35mm DIN 85 / ISO 1580, Metric,}$ 

Machine Screws, Pan Slot Drive, Polyamide

PART NUMBER: TP068-12175X35

UNIT MILLIMETERS

> ISSUED 2024-09-02