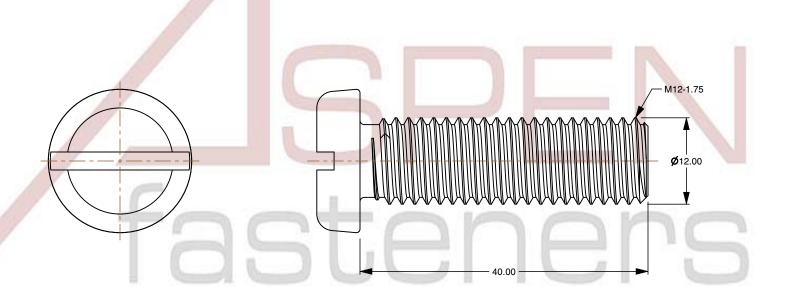

SCALE 1.905

PRODUCT NAME
M12-1.75 X 40mm DIN 85 / ISO 1580, Metric,
Machine Screws, Pan Slot Drive, Polyamide

PART NUMBER: TP068-12175X40

UNIT MILLIMETERS

> ISSUED 2024-09-02

SHEET 1 of 1