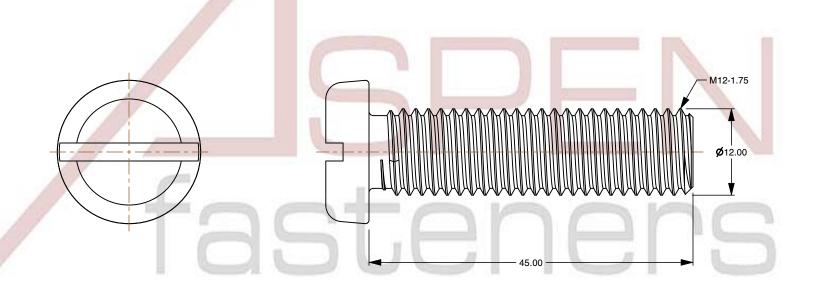

SCALE 1.905

PRODUCT NAME
M12-1.75 X 45mm DIN 85 / ISO 1580, Metric,
Machine Screws, Pan Slot Drive, Polyamide

PART NUMBER: TP068-12175X45

UNIT MILLIMETERS

> ISSUED 2024-09-02

SHEET 1 of 1