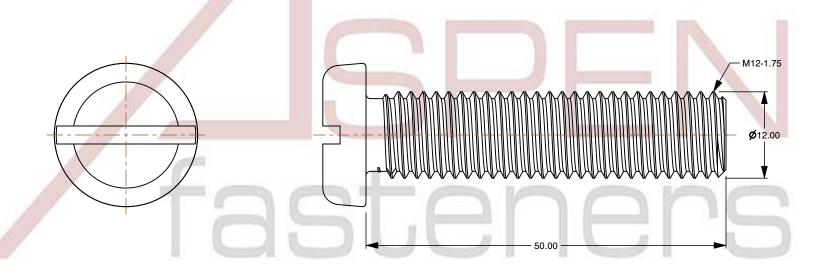

1. Category: Machine Screws

2. System of Measurement: Metric

3. Head Style: Pan Head

4. Drive Style: Slotted Drive5. Thread Length: Full Thread

6. Thread Direction: Right-Hand Thread

7. Material: Thermoplastic

SCALE 1.905

PRODUCT NAME
M12-1.75 X 50mm DIN 85 / ISO 1580, Metric,
Machine Screws, Pan Slot Drive, Polyamide

PART NUMBER: TP068-12175X50

UNIT MILLIMETERS

> ISSUED 2024-09-02

SHEET 1 of 1