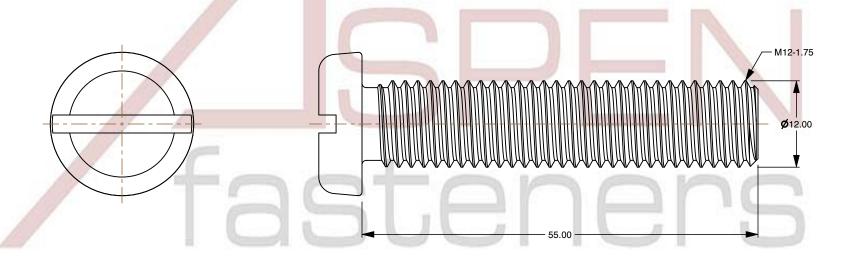

SCALE 1.905

PRODUCT NAME M12-1.75 X 55mm DIN 85 / ISO 1580, Metric, Machine Screws, Pan Slot Drive, Polyamide

PART NUMBER: TP068-12175X55

UNIT MILLIMETERS

> **ISSUED** 2024-09-02

SHEET 1 of 1