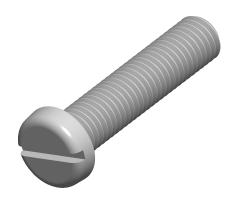

SCALE 1.905

PRODUCT NAME M12-1.75 X 55mm DIN 85 / ISO 1580, Metric, Machine Screws, Pan Slot Drive, Polyamide

PART NUMBER: TP068-12175X55

UNIT MILLIMETERS

> **ISSUED** 2024-09-02

SHEET 1 of 1