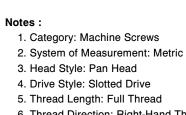

6. Thread Direction: Right-Hand Thread

7. Material: Thermoplastic 8. Material Grade: Polyamide 9. Coating: Uncoated

10. Coating Color: Natural

11. Standards and Specifications: DIN 85 / ISO 1580

This file and any associated information and specifications are provided for reference and evaluation purposes only and is subject to change without notice. Aspen Fasteners Inc. makes