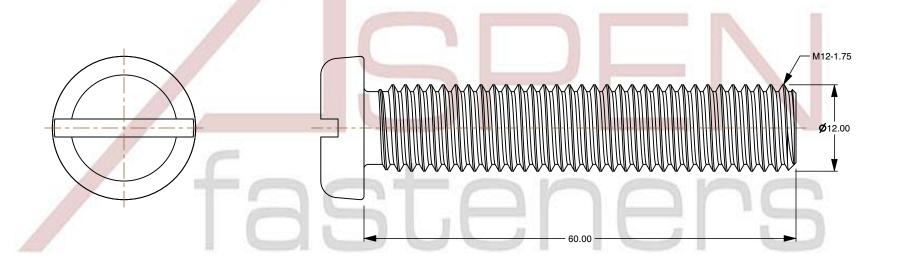

SCALE 1.905

PRODUCT NAME
M12-1.75 X 60mm DIN 85 / ISO 1580, Metric,
Machine Screws, Pan Slot Drive, Polyamide

PART NUMBER: TP068-12175X60

UNIT MILLIMETERS

> ISSUED 2024-09-02

SHEET 1 of 1