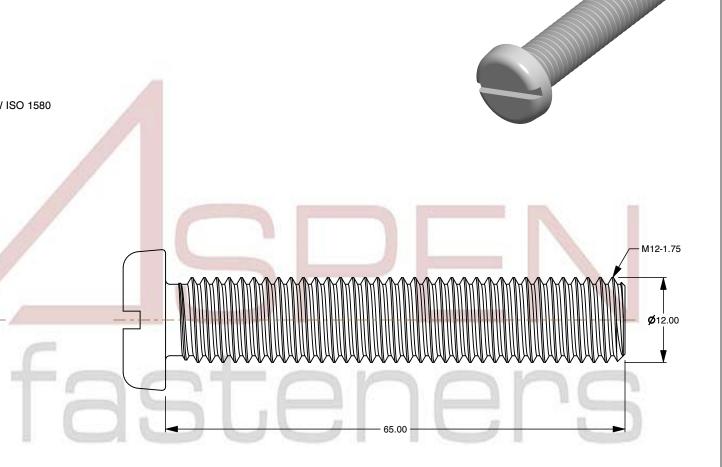

SCALE 1.870

PRODUCT NAME M12-1.75 X 65mm DIN 85 / ISO 1580, Metric,

Machine Screws, Pan Slot Drive, Polyamide

PART NUMBER: TP068-12175X65

UNIT MILLIMETERS

> **ISSUED** 2024-09-02

SHEET 1 of 1