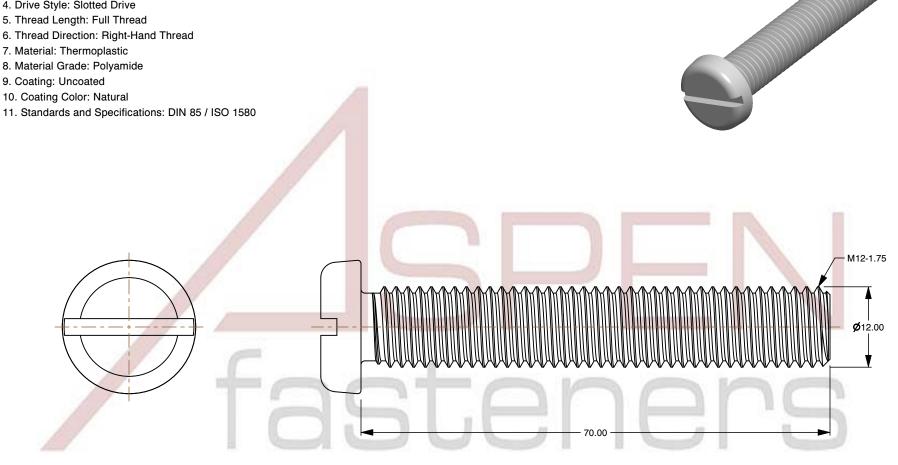

SCALE 1.773

PRODUCT NAME M12-1.75 X 70mm DIN 85 / ISO 1580, Metric,

Machine Screws, Pan Slot Drive, Polyamide

PART NUMBER: TP068-12175X70

UNIT MILLIMETERS

**ISSUED** 2024-09-02

SHEET 1 of 1