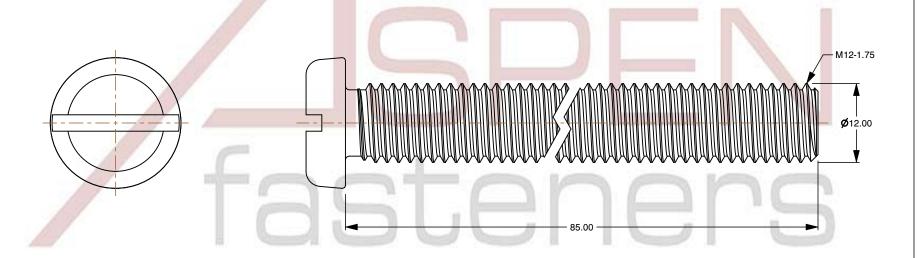

SCALE 1.737

PRODUCT NAME M12-1.75 X 85mm DIN 85 / ISO 1580, Metric,

Machine Screws, Pan Slot Drive, Polyamide

PART NUMBER: TP068-12175X85

UNIT MILLIMETERS

ISSUED 2024-09-02

SHEET 1 of 1