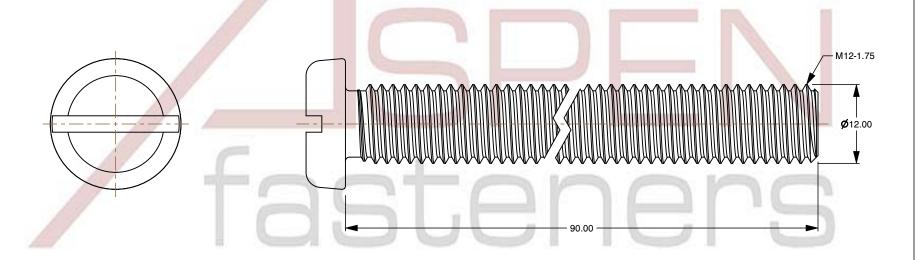

1. Category: Machine Screws

2. System of Measurement: Metric

3. Head Style: Pan Head4. Drive Style: Slotted Drive

5. Thread Length: Full Thread

6. Thread Direction: Right-Hand Thread

7. Material: Thermoplastic8. Material Grade: Polyamide

SCALE 1.737

PRODUCT NAME
M12-1.75 X 90mm DIN 85 / ISO 1580, Metric,
Machine Screws, Pan Slot Drive, Polyamide

PART NUMBER: TP068-12175X90

UNIT MILLIMETERS

> ISSUED 2024-09-02

SHEET 1 of 1