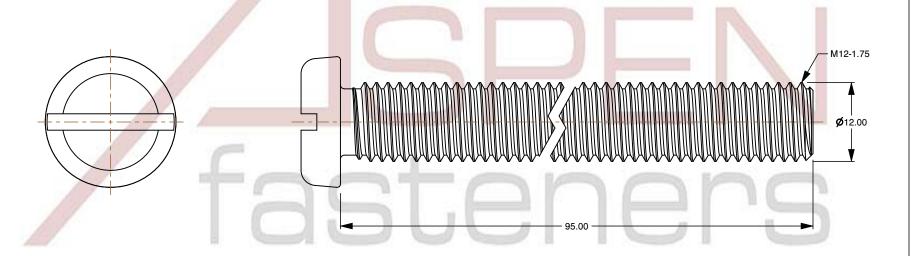

1. Category: Machine Screws

2. System of Measurement: Metric3. Head Style: Pan Head

4. Drive Style: Slotted Drive5. Thread Length: Full Thread

6. Thread Direction: Right-Hand Thread

7. Material: Thermoplastic8. Material Grade: Polyamide

9. Coating: Uncoated10. Coating Color: Natural

11. Standards and Specifications: DIN 85 / ISO 1580

This file and any associated information and specifications are provided for reference and evaluation purposes only and is subject to change without notice. Aspen Fasteners Inc. makes

SCALE 1.737

PRODUCT NAME
M12-1.75 X 95mm DIN 85 / ISO 1580, Metric,
Machine Screws, Pan Slot Drive, Polyamide

PART NUMBER: TP068-12175X95

UNIT MILLIMETERS

> ISSUED 2024-09-02

SHEET 1 of 1