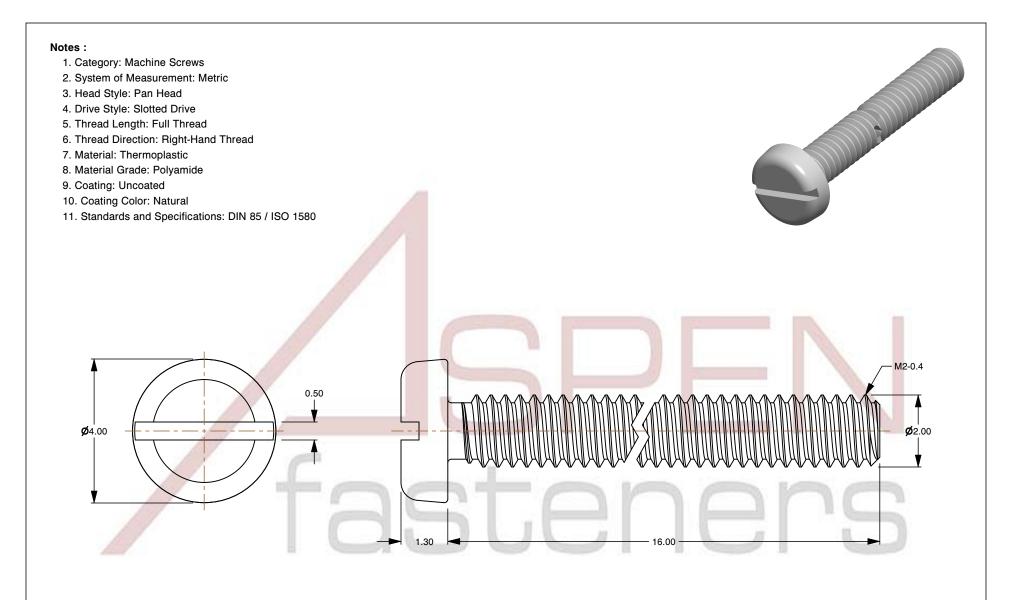

SCALE 9.525

PRODUCT NAME
M2-0.4 X 16mm DIN 85 / ISO 1580, Metric,
Machine Screws, Pan Slot Drive, Polyamide

PART NUMBER: TP068-204X16

UNIT MILLIMETERS

> ISSUED 2024-09-02

SHEET 1 of 1