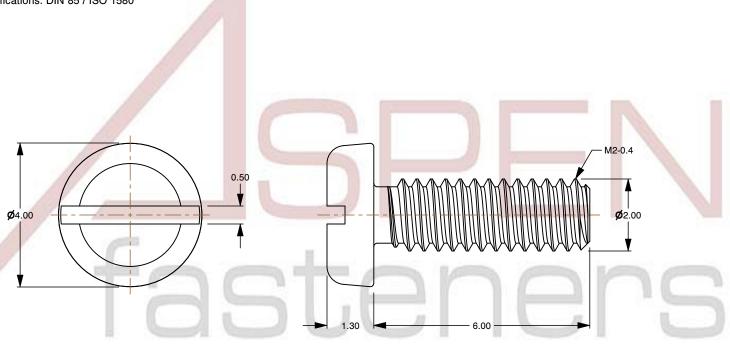

## Notes:

1. Category: Machine Screws

2. System of Measurement: Metric

3. Head Style: Pan Head

4. Drive Style: Slotted Drive

5. Thread Length: Full Thread

6. Thread Direction: Right-Hand Thread

7. Material: Thermoplastic8. Material Grade: Polyamide

Coating: Uncoated

10. Coating Color: Natural

11. Standards and Specifications: DIN 85 / ISO 1580

This file and any associated information and specifications are provided for reference and evaluation purposes only and is subject to change without notice. Aspen Fasteners Inc. makes

SCALE 9.525

PRODUCT NAME
M2-0.4 X 6mm DIN 85 / ISO 1580, Metric,
Machine Screws, Pan Slot Drive, Polyamide

PART NUMBER: TP068-204X6

UNIT MILLIMETERS

> ISSUED 2024-09-02

SHEET 1 of 1