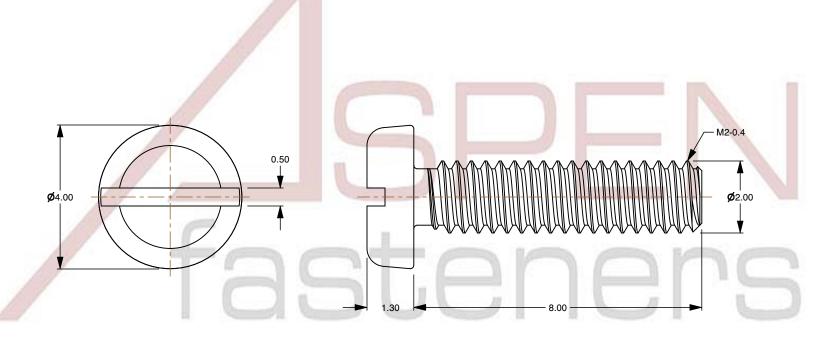

## Notes:

1. Category: Machine Screws

2. System of Measurement: Metric

3. Head Style: Pan Head

4. Drive Style: Slotted Drive5. Thread Length: Full Thread

6. Thread Direction: Right-Hand Thread

7. Material: Thermoplastic8. Material Grade: Polyamide

9. Coating: Uncoated

10. Coating Color: Natural

11. Standards and Specifications: DIN 85 / ISO 1580

This file and any associated information and specifications are provided for reference and evaluation purposes only and is subject to change without notice. Aspen Fasteners Inc. makes

SCALE 9.525

PRODUCT NAME
M2-0.4 X 8mm DIN 85 / ISO 1580, Metric,
Machine Screws, Pan Slot Drive, Polyamide

PART NUMBER: TP068-204X8

UNIT MILLIMETERS

> ISSUED 2024-09-02

SHEET 1 of 1