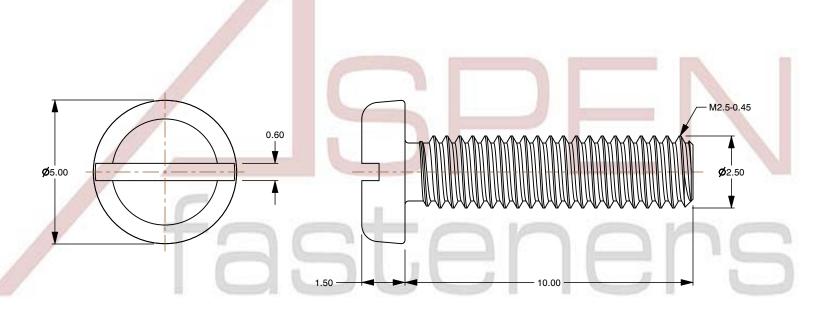

1. Category: Machine Screws

2. System of Measurement: Metric

3. Head Style: Pan Head

4. Drive Style: Slotted Drive

5. Thread Length: Full Thread

6. Thread Direction: Right-Hand Thread

7. Material: Thermoplastic8. Material Grade: Polyamide

SCALE 7.620

PRODUCT NAME

M2.5-0.45 X 10mm DIN 85 / ISO 1580, Metric,
Machine Screws, Pan Slot Drive, Polyamide

PART NUMBER: TP068-25045X10

UNIT MILLIMETERS

> ISSUED 2024-09-02

SHEET 1 of 1