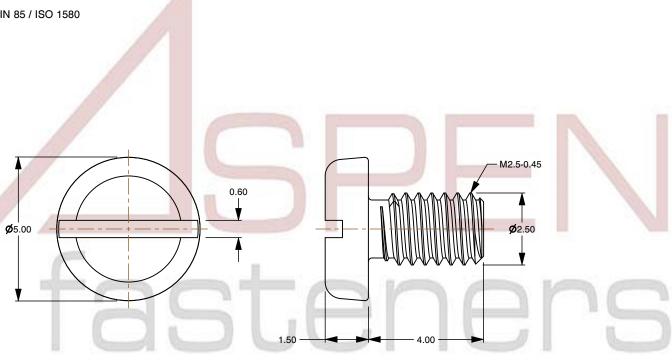

## Notes:

Category: Machine Screws
 System of Macaurement: Mate

2. System of Measurement: Metric

3. Head Style: Pan Head

4. Drive Style: Slotted Drive5. Thread Length: Full Thread

6. Thread Direction: Right-Hand Thread

7. Material: Thermoplastic8. Material Grade: Polyamide

9. Coating: Uncoated

10. Coating Color: Natural11. Standards and Specifications: DIN 85 / ISO 1580

This file and any associated information and specifications are provided for reference and evaluation purposes only and is subject to change without notice. Aspen Fasteners Inc. makes

SCALE 7.620

PRODUCT NAME
M2.5-0.45 X 4mm DIN 85 / ISO 1580, Metric,
Machine Screws, Pan Slot Drive, Polyamide

PART NUMBER: TP068-25045X4

UNIT MILLIMETERS

> ISSUED 2024-09-02

SHEET 1 of 1