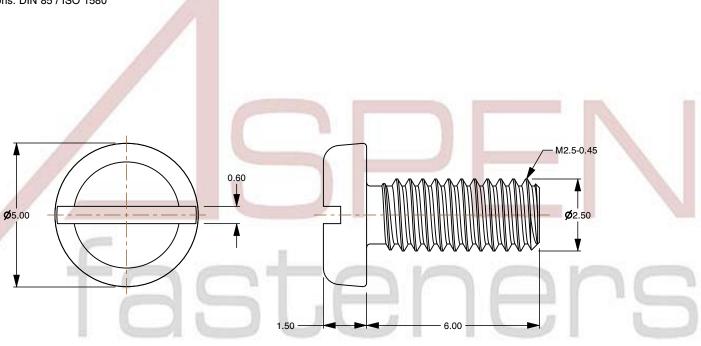

## Notes:

1. Category: Machine Screws

2. System of Measurement: Metric

3. Head Style: Pan Head

4. Drive Style: Slotted Drive5. Thread Length: Full Thread

6. Thread Direction: Right-Hand Thread

7. Material: Thermoplastic8. Material Grade: Polyamide

9. Coating: Uncoated10. Coating Color: Natural

11. Standards and Specifications: DIN 85 / ISO 1580

This file and any associated information and specifications are provided for reference and evaluation purposes only and is subject to change without notice. Aspen Fasteners Inc. makes

SCALE 7.620

PRODUCT NAME
M2.5-0.45 X 6mm DIN 85 / ISO 1580, Metric,
Machine Screws, Pan Slot Drive, Polyamide

PART NUMBER: TP068-25045X6

UNIT MILLIMETERS

> ISSUED 2024-09-02

SHEET 1 of 1